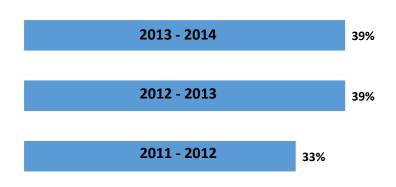

#### **ABC Retro Refund History**

ABC Members earned over **\$7.7 million** in refund for the 2013-14 retro plan year